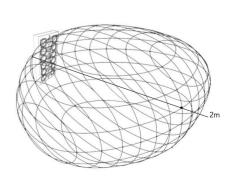

## POLAR RESPONSE

horizontal polar response 2m

16000Hz ------6500Hz - - -2500Hz ----1000Hz ---- vertical polar response 2m

3D polar response 2m