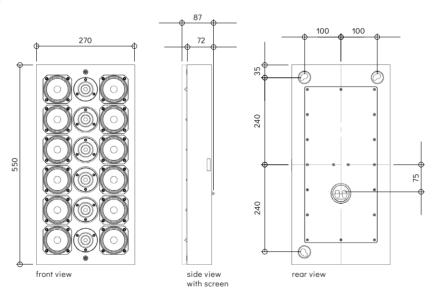

## SCHEMATICS

dimensions are in mm

Operating Range: 65 Hz (-3 dB) to 40 kHz

Sensitivity: 101 dB

Maximum Power Handling: 360 Watt

Impedance: 7 ohms nominal Average Peak SPL: 126 dB

Weight: 8.9 kg Dimensions: H: 550 W: 270 D: 72 mm Cabinet: Black, White, RAL, NCS