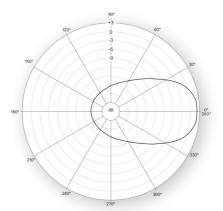

## POLAR RESPONSE

horizontal polar response 2m

16000Hz ------6500Hz - - -2500Hz ----1000Hz ---- vertical polar response 2m

3D polar response 2m