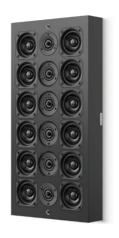

## SL EVOLVE 12-6

The SL Evolve Series is Artcoustic's most versatile range of products. Its slimline profile, combined with a powerful and articulated performance, makes it the ideal choice for high-end cinema, Hi-Fi and, multi-room audio installations.

Operating Range: 65 Hz (-3 dB) to 40 kHz

Sensitivity: 101 dB

Maximum Power Handling: 360 Watt

Impedance: 7 ohms nominal Average Peak SPL: 126 dB

Weight: 8.9 kg Dimensions: H: 550 W: 270 D: 72 mm Cabinet: Black, White, RAL, NCS