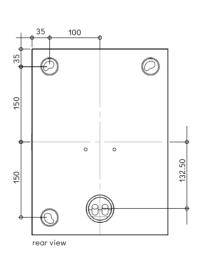

## **Art**coustic

## SL EVOLVE 6-3

The SL Evolve Series is Artcoustic's most versatile range of products. Its slimline profile, combined with a powerful and articulated performance, makes it the ideal choice for high-end cinema, Hi-Fi and, multi-room audio installations.

Operating Range: 65 Hz (-3 dB) to 40 kHz

Sensitivity: 98 dB

Maximum Power Handling: 180 Watt

Impedance: 5 ohms nominal Average Peak SPL: 120 dB

Weight: 5.2 kg

Dimensions: H: 370 W: 270 D: 72 mm Cabinet: Black, White, RAL, NCS

Screen: Black, White, RAL, NCS, Artcoustic Art Gallery



## SCHEMATICS

dimensions are in mm





## POLAR RESPONSE

horizontal polar response 2m

vertical polar response 2m



3D polar response 2m