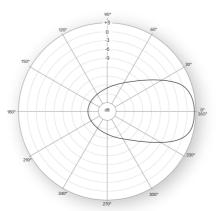

## POLAR RESPONSE

horizontal polar response 2m

vertical polar response 2m

3D polar response 2m