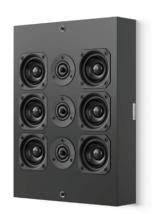

## SL EVOLVE 6-3

The SL Evolve Series is Artcoustic's most versatile range of products. Its slimline profile, combined with a powerful and articulated performance, makes it the ideal choice for high-end cinema, Hi-Fi and, multi-room audio installations.

Operating Range: 65 Hz (-3 dB) to 40 kHz

Sensitivity: 98 dB

Maximum Power Handling: 180 Watt

Impedance: 5 ohms nominal Average Peak SPL: 120 dB

Weight: 5.2 kg

Dimensions: H: 370 W: 270 D: 72 mm Cabinet: Black, White, RAL, NCS