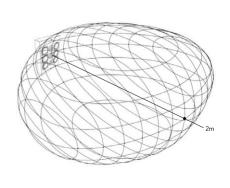

## POLAR RESPONSE

horizontal polar response 2m

vertical polar response 2m

3D polar response 2m