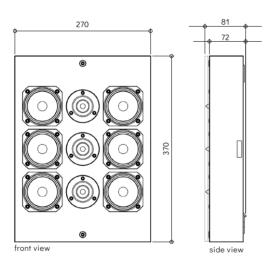

## SCHEMATICS

dimensions are in mm

Operating Range: 65 Hz (-3 dB) to 40 kHz

Sensitivity: 98 dB

Maximum Power Handling: 180 Watt

Impedance: 5 ohms nominal Average Peak SPL: 120 dB

Weight: 5.2 kg

Dimensions: H: 370 W: 270 D: 72 mm Cabinet: Black, White, RAL, NCS